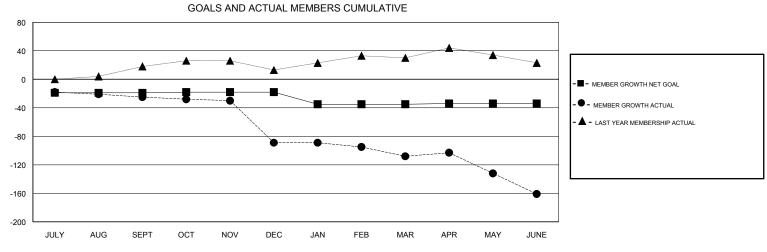

## STEVE ANTON **LOCATION MICHIGAN GMT CA** Clubs Members RESULTS FOR 2017-2018 RESULTS FOR 2017-2018 NEW CLUBS NEW CLUB GOAL DROPPED CLUBS MEMBER GROWTH NET MEMBER GROWTH DROPPED QUARTER QUARTER GOAL ACTUAL MEMBERS ACTUAL (including transfers) 0 0 0 -19 25 47 JULY/AUG/SEPT JULY/AUG/SEPT 11 73 OCT/NOV/DEC 1 OCT/NOV/DEC 0 0 0 -17 24 33 JAN/FEB/MAR JAN/FEB/MAR 0 79 46 APR/MAY/JUNE APR/MAY/JUNE